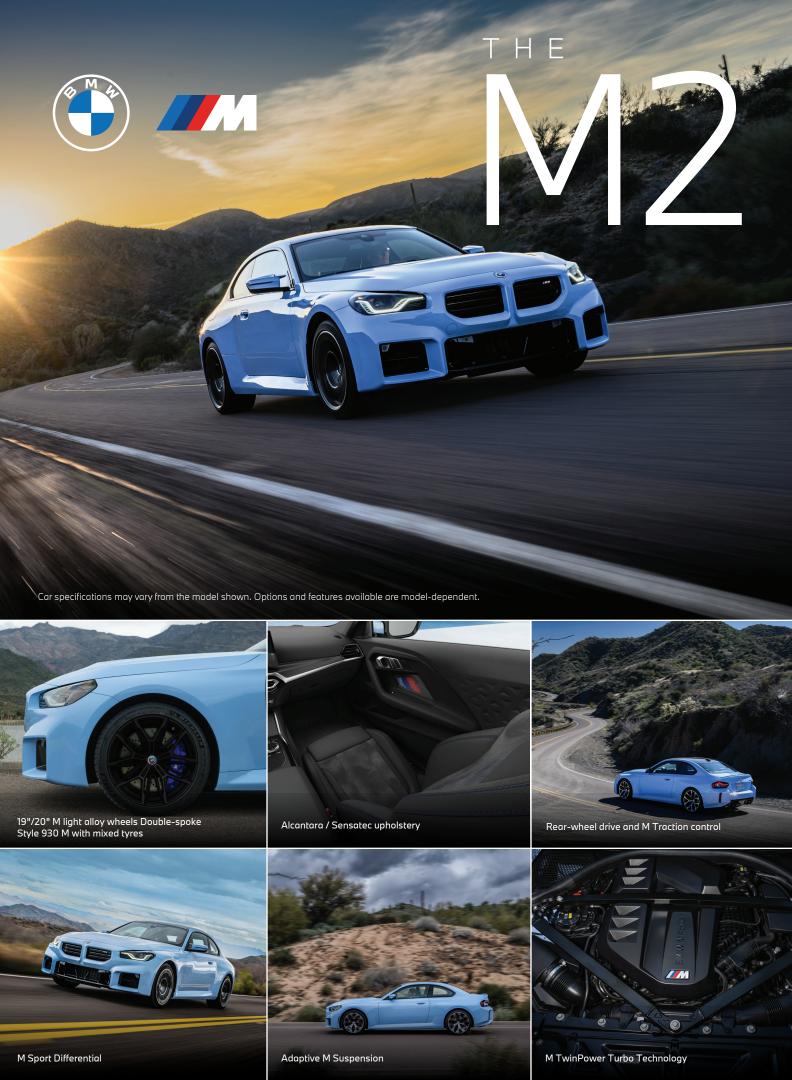

#### **EXTERIOR**

- 19"/ 20" M light alloy wheels Double-spoke style
  930 with mixed tyres
- LED headlights
- Exterior and interior mirror package
- Parking Assistant
- Comfort Access System
- Rain sensor and automatic driving lights control
- M high-gloss Shadowline
- M Compound brake M Blue

#### INTERIOR

M2 Coupé Pure

- Alcantara / Sensatec combination upholstery
- Aluminium Rhombicle Anthracite M interior trim
- M headliner Anthracite
- Sport seats manual adjustment
- M Highlighters illuminated
- Storage compartment package
- Automatic 3-zone air conditioning (extended)
- Interior rear-view mirror with automatic anti-dazzle function
- Storage for wireless charging

## **COMFORTAND CONVENIENCE**

- $\bullet$  M Steptronic transmission with Drivelogic
- M Sport Differential
- Automatic Start/Stop function
- M leather steering wheel with Multifunction buttons
- Cruise control with braking function
- Adaptive M Suspension
- M Drive Professional
- Widescreen display